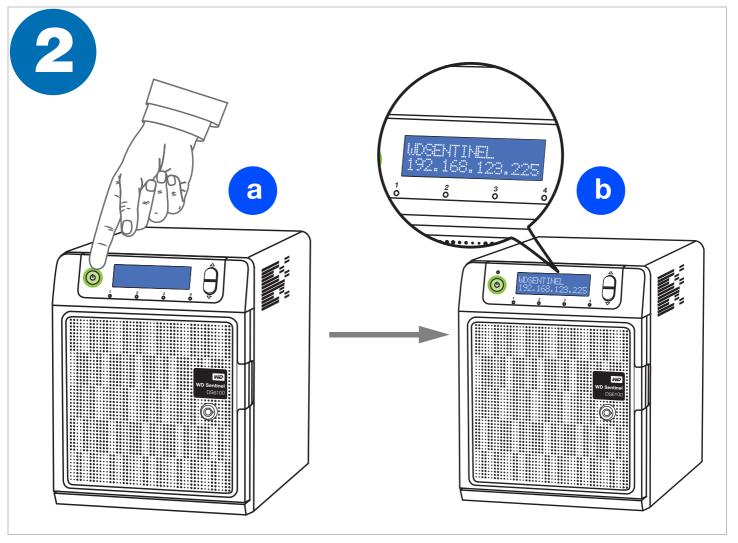

## WD SENTINEL™ DS5100/DS6100

Basic Installation Guide

















## Technical Support Services

http://support.wd.com www.wd.com



If you encounter problems with this product, please contact WD Technical Support.

| English/Spanish                         | 855.556.5117               |
|-----------------------------------------|----------------------------|
| Asia Pacific (non-toll free)            | +65.6848.6008              |
| Australia                               | 0011.800.2110.2110         |
| Japan                                   | 010.800.2110.2110          |
| Hong Kong/Singapore/Thailand            | 001.800.2110.2110          |
| Malaysia/New Zealand/Taiwan/Philippines | 00.800.2110.2110           |
| China                                   | 800.819.6080 /400.691.6080 |
| Europe                                  | 00 +800211