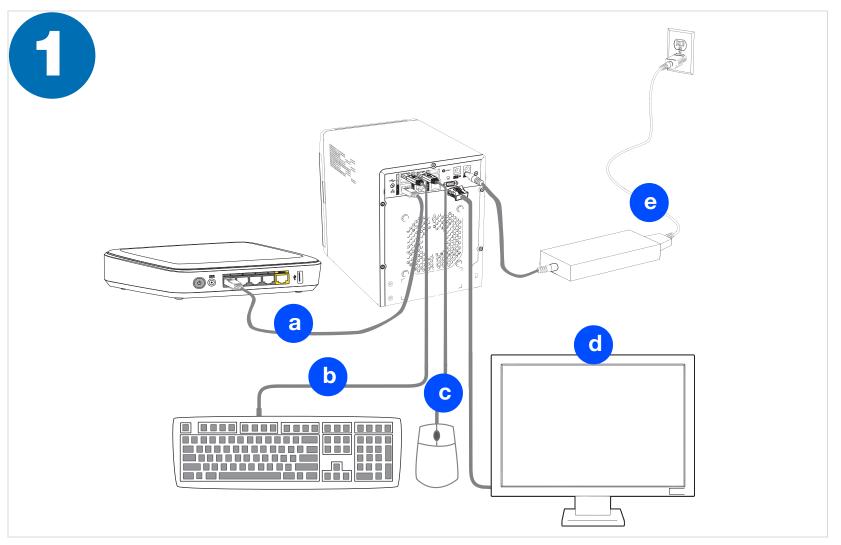

## WD SENTINEL™ DS5100/DS6100

Basic Installation Guide

















## Technical Support Services

http://support.wd.com www.wd.com



If you encounter problems with this product, please contact WD Technical Support.

| English/Spanish                         | 855.556.5117               |
|-----------------------------------------|----------------------------|
| Asia Pacific (non-toll free)            | +65.6848.6008              |
| Australia                               | 0011.800.2110.2110         |
| Japan                                   | 010.800.2110.2110          |
| Hong Kong/Singapore/Thailand            | 001.800.2110.2110          |
| Malaysia/New Zealand/Taiwan/Philippines | 00.800.2110.2110           |
| China                                   | 800.819.6080 /400.691.6080 |
| Europe                                  | 00 +8002