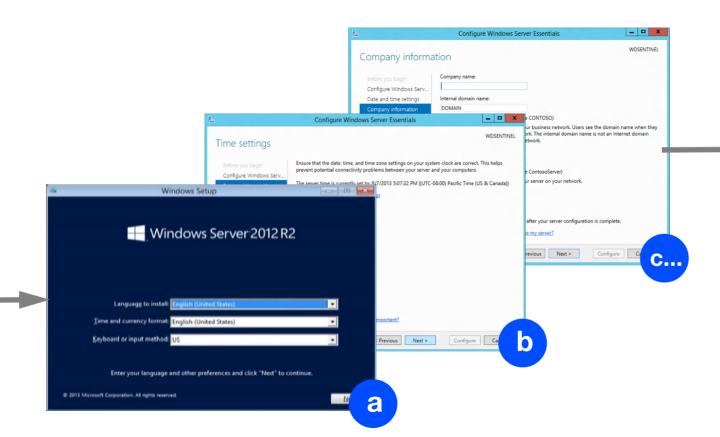

## WD SENTINEL™ DS5100/DS6100

Basic Installation Guide

















## Technical Support Services

http://support.wd.com www.wd.com



If you encounter problems with this product, please contact WD Technical Support.

| English/Spanish                         | 855.556.5117               |
|-----------------------------------------|----------------------------|
| Asia Pacific (non-toll free)            | +65.6848.6008              |
| Australia                               | 0011.800.2110.2110         |
| Japan                                   | 010.800.2110.2110          |
| Hong Kong/Singapore/Thailand            | 001.800.2110.2110          |
| Malaysia/New Zealand/Taiwan/Philippines | 00.800.2110.2110           |
| China                                   | 800.819.6080 /400.691.6080 |
| Europe                                  | 00 +8002110211