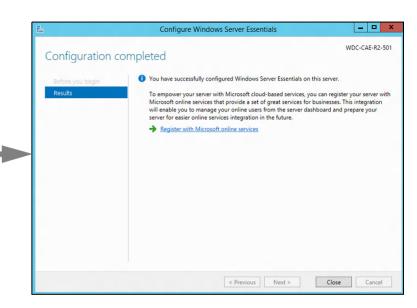

## WD SENTINEL™ DS5100/DS6100

Basic Installation Guide

















## Technical Support Services

http://support.wd.com www.wd.com



If you encounter problems with this product, please contact WD Technical Support.

| English/Spanish                         | 855.556.5117               |
|-----------------------------------------|----------------------------|
| Asia Pacific (non-toll free)            | +65.6848.6008              |
| Australia                               | 0011.800.2110.2110         |
| Japan                                   | 010.800.2110.2110          |
| Hong Kong/Singapore/Thailand            | 001.800.2110.2110          |
| Malaysia/New Zealand/Taiwan/Philippines | 00.800.2110.2110           |
| China                                   | 800.819.6080 /400.691.6080 |
| Europe                                  | 00 +80021102110