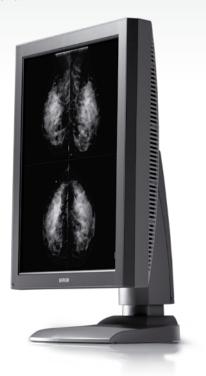

#### Best-in-class LCD technology

Thanks to its top-of-the-line LCD panel and optical stack, the Coronis 5MP Mammo display system presents

images with 5 MegaPixel resolution, exceptionally high contrast (900:1) and luminance (600 cd/m²), truly dark blacks and perfect geometry.

#### CLINICAL BENEFITS

- > Excellent visibility of subtle masses, microcalcifications and spiculations
- > More efficient screening thanks to wide viewing angle
- > Optimum diagnostic confidence