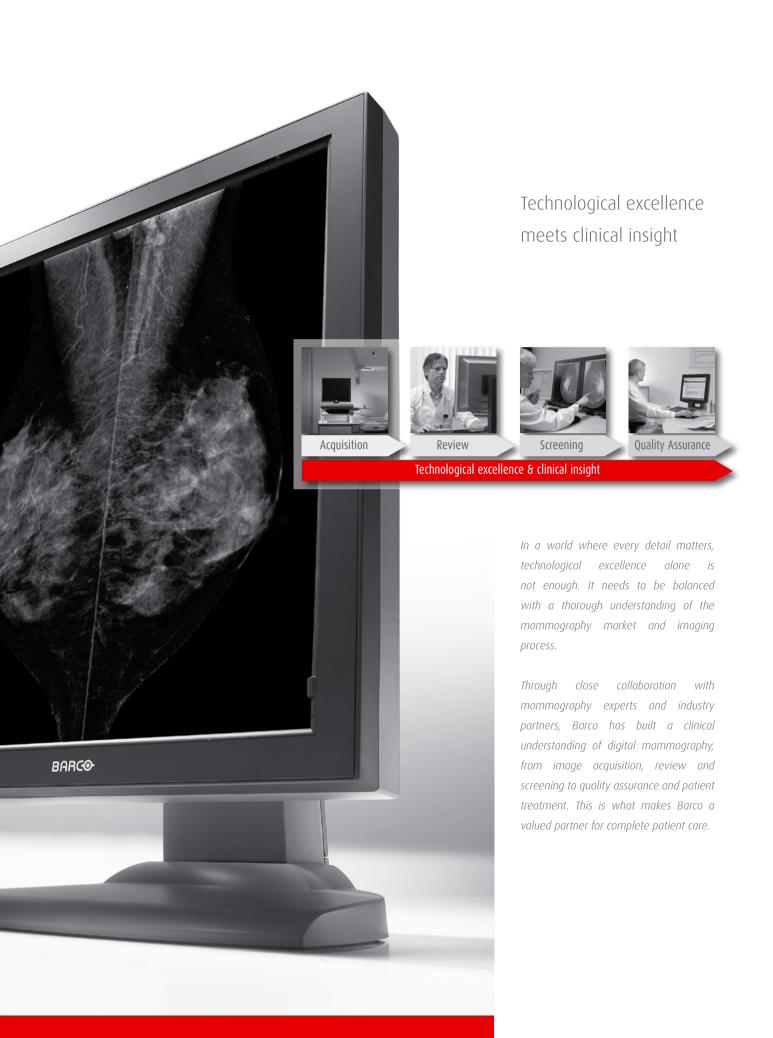

# The preferred choice for digital mammography

Barco's reputation for accuracy and dependability is the result of extensive clinical and technological research, along with a strong emphasis on quality control. The Coronis 5MP Mammo display system has been designed to meet the specific needs of Mammography Radiologists, Physicists, IT Managers and PACS Administrators. Built with carefully designed, high-quality components – all optimized to smoothly work together - the system guarantees high quality care and lasting efficiency.

# Technology that makes a difference

The innovative Coronis 5MP Mammo proves that technology can make a real difference. Its benchmark technologies set the tone in digital mammography imaging, defining a new standard of care for women's health.