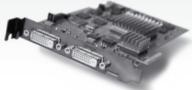

# **Enhanced productivity**

With the Coronis 5MP Mammo, Barco demonstrates that precision and productivity can go hand in hand. Equipped with an ultra-fast 10-bit display controller, the system assures smooth workflow and optimum grayscale precision.

### Ultra-fast display controller

The high-performance BarcoMed 5MP2FH PCIe display controller loads the entire current and prior exams in less than a

second. Coronis 5MP Mammo can also be combined with a 10-bit MXRT graphics processing unit. This high-performance display controller provides specific support for medical software applications relying on OpenGL or Microsoft DirectX.