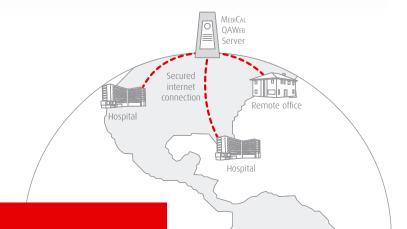

### Worry-free Quality Assurance

Worry-free Quality Assurance and maximum uptime of your workstation via the user-friendly Medical QAWeb solution.

# User-friendly Quality Assurance

The Barco Coronis 5MP Mammo is bundled with an innovative softcopy Quality Assurance solution that brings

a new degree of transparency to your QA routine. In combination with the intelligent I-Guard sensor, this MediCal QAWeb system provides an easy-to-use, web-based tool for automated calibration and QA.

#### CLINICAL BENEFITS

- > Effortless conformance with DICOM, MQSA, EUREF, FDA, JESRA, KFDA, ACR, NEMA, DIN, IEC, AAPM and the French Protocol
- > User-friendly remote Quality Assurance and asset management
- > Reduced operating costs