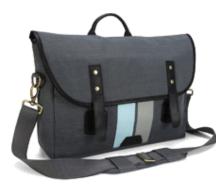

## TSM68904EU | Geo 15.6" Gibson Laptop Messenger - Grey

Geo Collection from Targus is perfect for the weekend explorer and daily office commuter designed so you can carry your technology with you everywhere. An understated design, the messenger features a large front flap closure and multiple pockets for storage including a zippered tablet pocket. The padded, rigid base allows for standability and a trolley pass makes it easy to travel.

Laptop messenger with dedicated tablet pocket and plenty of storage

Removable, adjustable shoulder strap

Rigid base for standability

| Product Name  | Geo 15.6" Gibson<br>Laptop Messenger -<br>Grey | Exterior Dimensions | 38 x 15 x 30.5 cm |
|---------------|------------------------------------------------|---------------------|-------------------|
| Model Number  | TSM68904EU                                     | Material            | Polyester         |
| Street Cost   | £0 / €0                                        | Warranty            | Limited Lifetime  |
| Colour        | Grey                                           | Weight              | 0.65 kg           |
| Compatibility | Up to 15.6" Laptops                            |                     |                   |